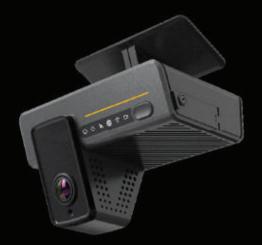

FL-300 + FL-350

The FL-350 includes an additional driver-facing lens to detect driver fatigue monitoring and distraction.