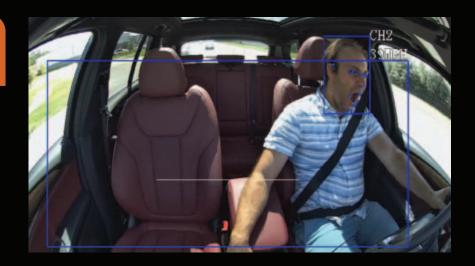

The FL-350 includes an additional driver-facing lens to detect driver fatigue monitoring and distraction.

# FATIGUE MONITORING [OPTIONAL MODULE]

## **FleetLogix**

Yawning

Seatbelt Detection

Phone Usage Distraction