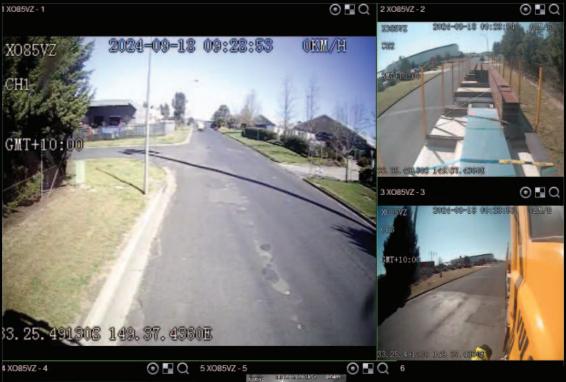

#### **FEATURES**

Realtime GPS tracking on google maps

Realtime speeding [())

and driver

behaviour

alerts

Realtime Tracking

On-Going

Alerts

Up to 8 video channels with full HD resolution

Live Stream Footage

Event footage is automatically uploaded to the cloud platform

Cloud Storage

Full suite of reports of historic events

Records

Manage