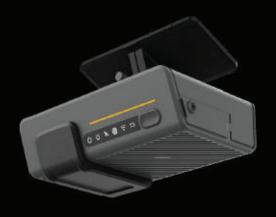

FL-300 + FL-350

## **SUMMARY**

Both FL-300 and FL-350 are Al dashcams that help drivers to reduce traffic accidents and facilitates fleets to improve management efficiency.

Based on AI technology, the devices can actively detect risky driving events, supporting sending local real-time reminders to the driver to avoid risks and uploading events to the fleet management platform for driver training.

Both devices transmit real-time and accurate vehicle position information and operation data to the fleet management platform, as well as provide high-quality video live view playback to make the fleet management easier and more efficient.