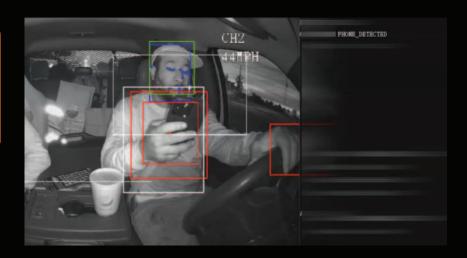

# FATIGUE MONITORING [OPTIONAL MODULE]

## **FleetLogix**

Yawning

Seatbelt Detection

Phone Usage Distraction