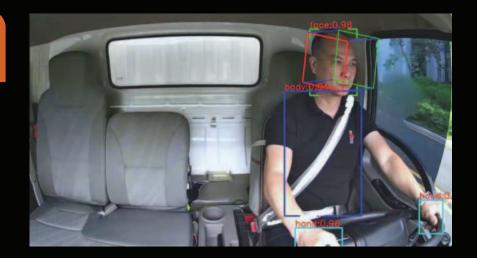

# FATIGUE MONITORING [OPTIONAL MODULE]

## **FleetLogix**

Yawning

Seatbelt Detection

Phone Usage Distraction