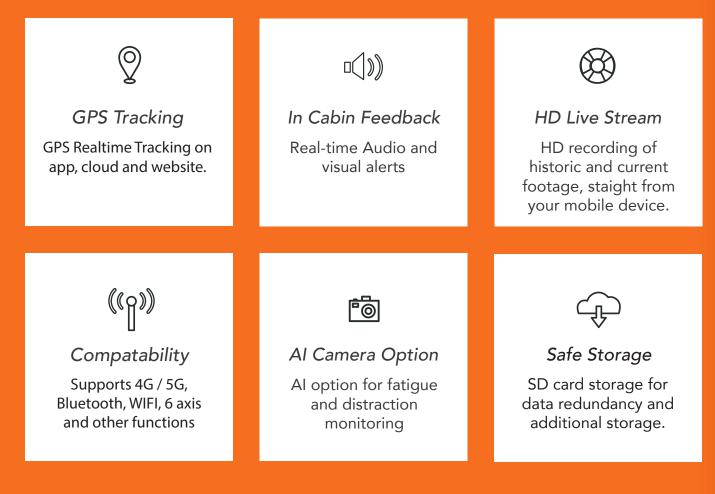

#### FEATURES

Both devices transmit real-time and accurate vehicle position information and operation data to the fleet management platform, as well as provide high-quality video live view playback to make the fleet management easier and more efficient.

### All-IN-ONE

Vehicle Tracking Systems + Dash Camera Recording + Driver Fatigue & Distraction Monitioring