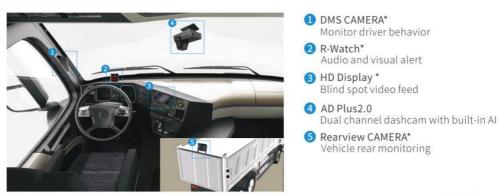

#### FEATURES

The FL-350 includes an additional Ultra HD driver-facing lens to detect driver fatigue monitoring and distraction.

Solution Portfolio

\* The usage of the portraits has been authorized

\*Optional: 0000

### All-IN-ONE

Vehicle Tracking Systems + Dash Camera Recording + Driver Fatigue & Distraction Monitioring