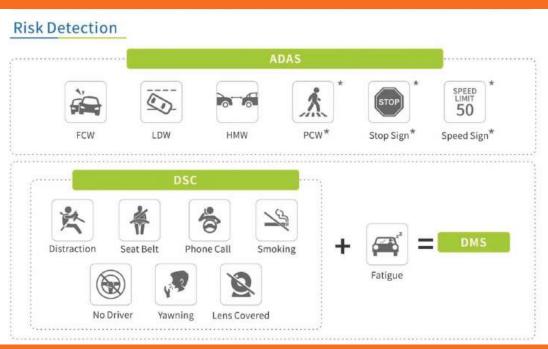

#### DESCRIPTION

Both FL-300 and FL-350 are AI dashcams that help drivers to reduce traffic accidents and facilitates fleets to improve management efficiency.

Based on AI technology, the devices can actively detect risky driving events, supporting sending local real-time reminders to the driver to avoid risks and uploading events to the fleet management platform for driver training.

The FL-350 includes an additional Ultra HD driver-facing lens to detect driver fatigue monitoring and distraction.

Solution Portfolio

\* The usage of the portraits has been authorized

\*Optional: 0000

### All-IN-ONE

Vehicle Tracking Systems + Dash Camera Recording + Driver Fatigue & Distraction Monitioring