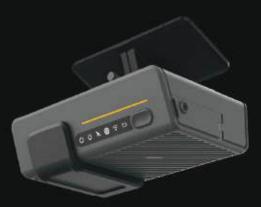

# FL-300 + FL-350

Ultra HD Dual forward and driver facing lens

FLEETLOGIX.COM.AU

#### DESCRIPTION

Both FL-300 and FL-350 are AI dashcams that help drivers to reduce traffic accidents and facilitates fleets to improve management efficiency.

Based on AI technology, the devices can actively detect risky driving events, supporting sending local real-time reminders to the driver to avoid risks and uploading events to the fleet management platform for driver training.