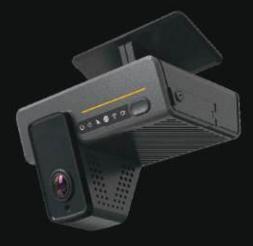

The FL-350 includes an additional Ultra HD driver-facing lens to detect driver fatigue monitoring and distraction.

Solution Portfolio

\* The usage of the portraits has been authorized

\*Optional: 0000