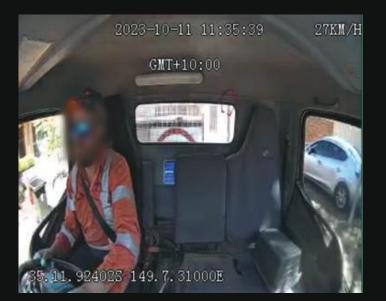

The FL-350 includes an additional Ultra HD driver-facing lens to detect driver fatigue monitoring and distraction.

Solution Portfolio

\* The usage of the portraits has been authorized

\*Optional: 0000