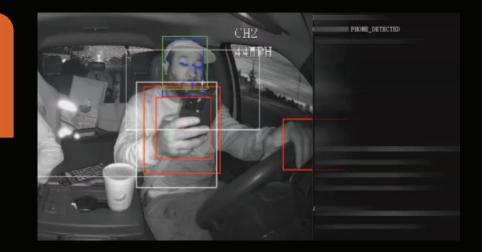

reaming (both current and historic) from up to 8 channels of video recording.

Up to 4Tb in encrypted and password protected SSD storage, plus optional additional 1Tb storage (2x 512Gb) in the dual SD card slots for extra storage.

Tamper proof lockable hard disk tray and instant alerts for tampering with or covering any of the cameras or wiring.

Get instant SMS / Email alerts for speeding, harsh driving, acceleration, etc.

Alarm inputs for instant duress alerts or input monitoring like PTO engagement.

Supports OBD / CANBUS integration for live tracking of engine data (Fuel usage, RPM & fault codes).

BSD (Blind Spot Detection) and AI Fatigue and Distraction monitoring add-on.



# FATIGUE MONITORING

### FleetLogix

#### Yawning



#### Seatbelt Detection



Phone Usage & Distraction



## All-IN-ONE

### FleetLogix