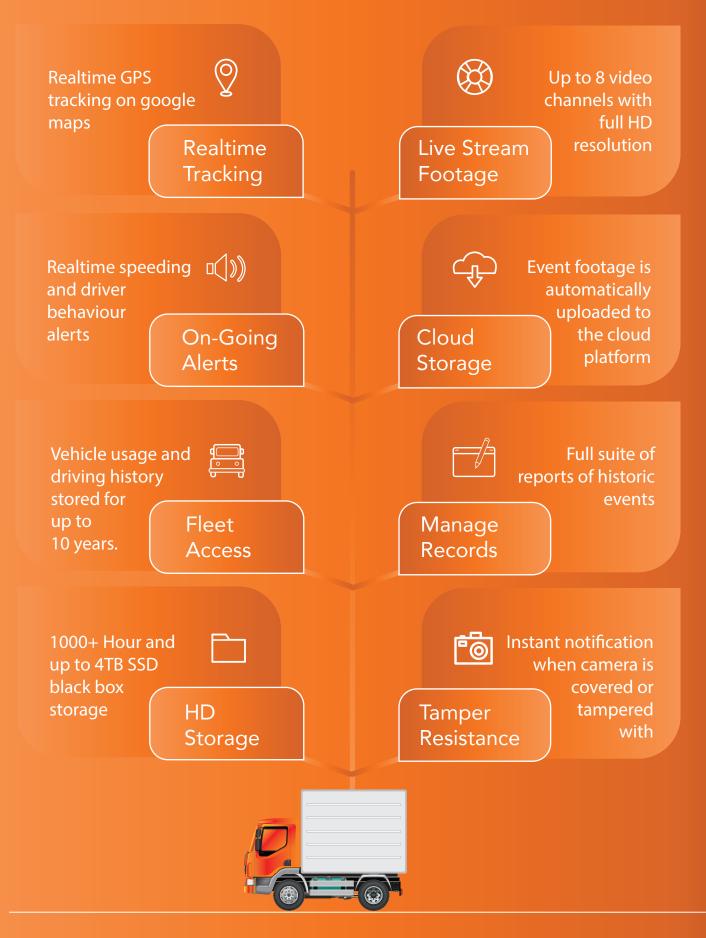

### FleetLogix

The FL-550 is an advanced compact all-in-one MDVR with AI processing and large video storage for fleet video monitoring and risk detection.

Live fleet tracking with live video streaming (both current and historic) from up to 8 channels of video recording.

Up to 4Tb in encrypted and password protected SSD storage, plus optional additional 1Tb storage (2x 512Gb) in the dual SD card slots for extra storage.

Tamper proof lockable hard disk tray and instant alerts for tampering with or covering any of the cameras or wiring.

Get instant SMS / Email alerts for speeding, harsh driving, acceleration, etc.

Alarm inputs for instant duress alerts or input monitoring like PTO engagement.

Supports OBD / CANBUS integration for live tracking of engine data (Fuel usage, RPM & fault codes).

BSD (Blind Spot Detection) and AI Fatigue and Distraction monitoring add-on.