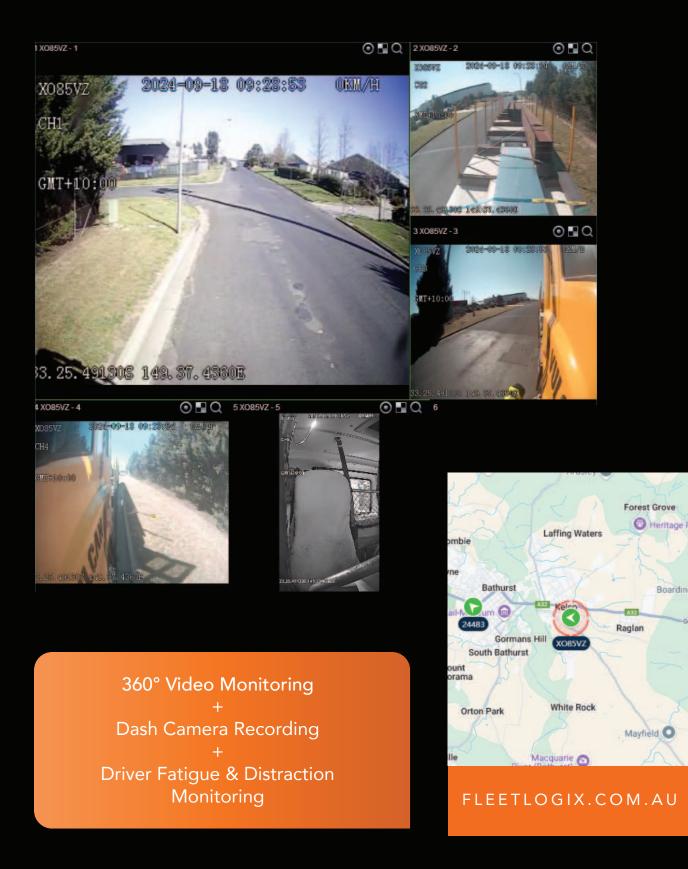

### FleetLogix

The FL-550 is an advanced compact all-in-one MDVR with AI processing and large video storage for fleet video monitoring and risk detection.

Live fleet tracking with live video streaming (both current and historic) from up to 8 channels of video recording.

## All-IN-ONE