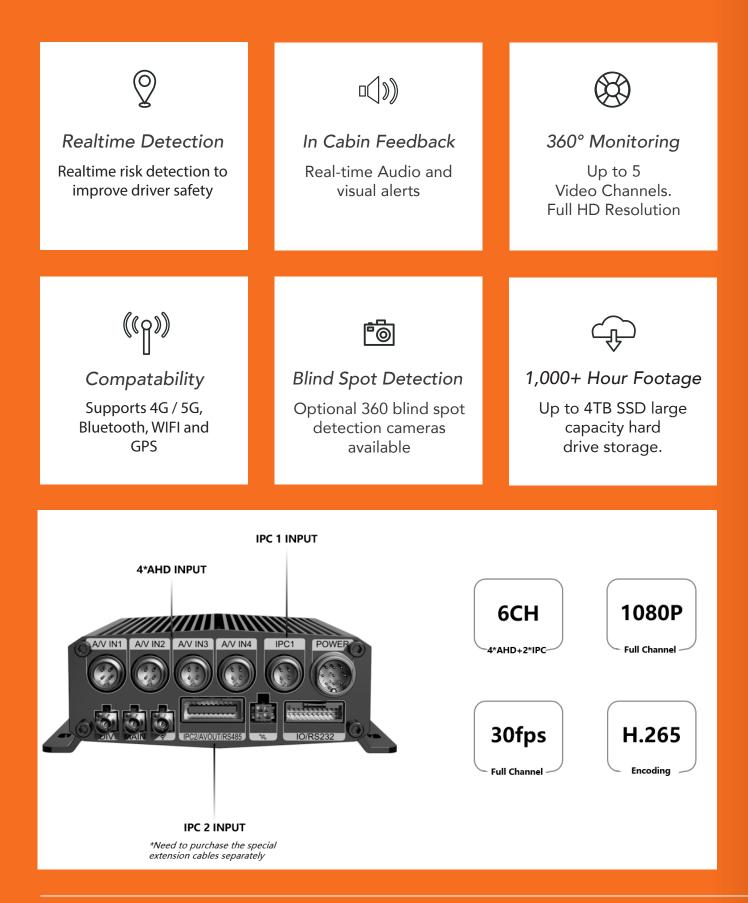

## FEATURES

## DESCRIPTION

360° Video Monitoring + Dash Camera Recording + Driver Fatigue & Distraction Monitioring

The FL-460 is an advanced compact all-in-one DVR with AI processing.

Live fleet tracking with live video streaming (both current and historic) from up to 5 cameras.

Up to 4Tb in encrypted and password protected SSD storage, plus optional additional 1Tb storage (2x 512Gb) in the dual SD card slots for extra storage.

Tamper proof lockable hard disk tray and instant alerts for tampering with or covering any of the cameras or wiring.

Get instant SMS / Email alerts for speeding, harsh driving, acceleration, etc.

Alarm inputs for instant duress alerts or input monitoring like PTO engagement.

Supports OBD / CANBUS integration for live tracking of engine data (Fuel usage, RPM & fault codes).

Compatible with the BSD (Blind Spot Detection) and AI Fatigue and Distraction monitoring add-on.