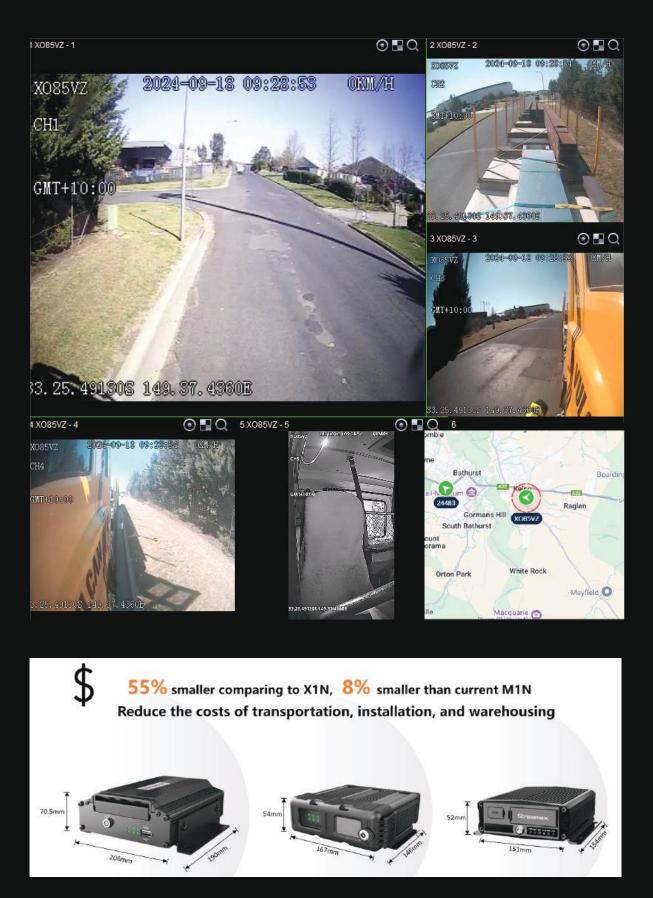

## DESCRIPTION

360° Video Monitoring + Dash Camera Recording + Driver Fatigue & Distraction Monitioring

The FL-460 is an advanced compact all-in-one DVR with AI processing.

Live fleet tracking with live video streaming (both current and historic) from up to 5 cameras.

## All-IN-ONE