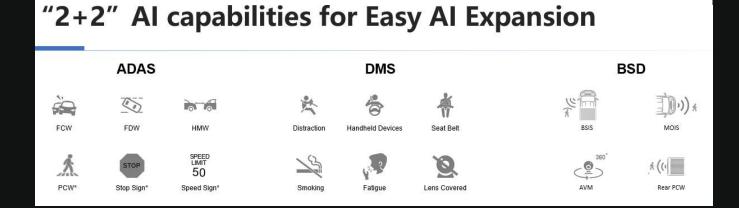

Compatible with the BSD (Blind Spot Detection) and AI Fatigue and Distraction monitoring add-on.