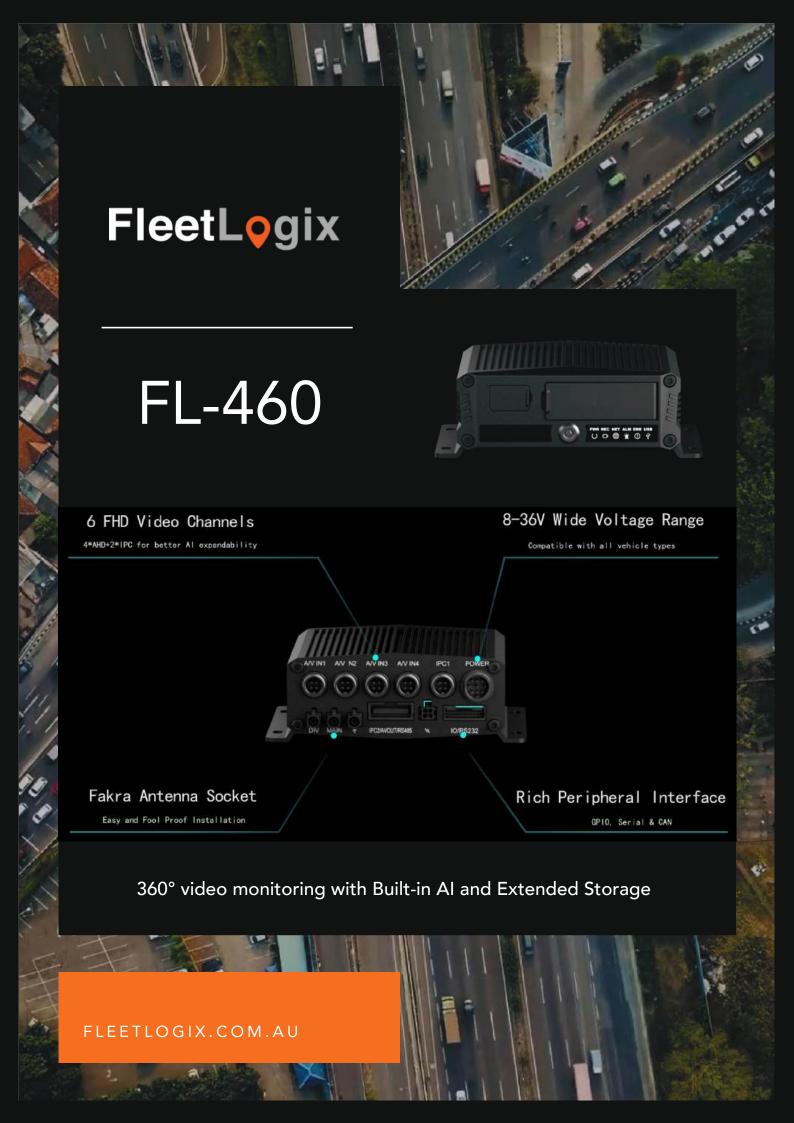

## DESCRIPTION

360° Video Monitoring + Dash Camera Recording + Driver Fatigue & Distraction Monitioring

The FL-460 is an advanced compact all-in-one DVR with AI processing.

Live fleet tracking with live video streaming (both current and historic) from up to 5 cameras.

Up to 4Tb in encrypted and password protected SSD storage, plus optional additional 1Tb storage (2x 512Gb) in the dual SD card slots for extra storage.

Tamper proof lockable hard disk tray and instant alerts for tampering with or covering any of the cameras or wiring.