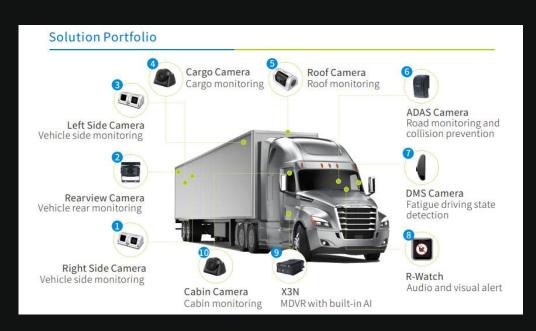

### DESCRIPTION

The FL-550 is an advanced compact all-in-one MDVR with AI processing and large video storage for fleet video monitoring and risk detection.

Live fleet tracking with live video streaming (both current and historic) from up to 8 channels of video recording.

Up to 4Tb in encrypted and password protected SSD storage, plus optional additional 1Tb storage (2x 512Gb) in the dual SD card slots for extra storage.

Tamper proof lockable hard disk tray and instant alerts for tampering with or covering any of the cameras or wiring.