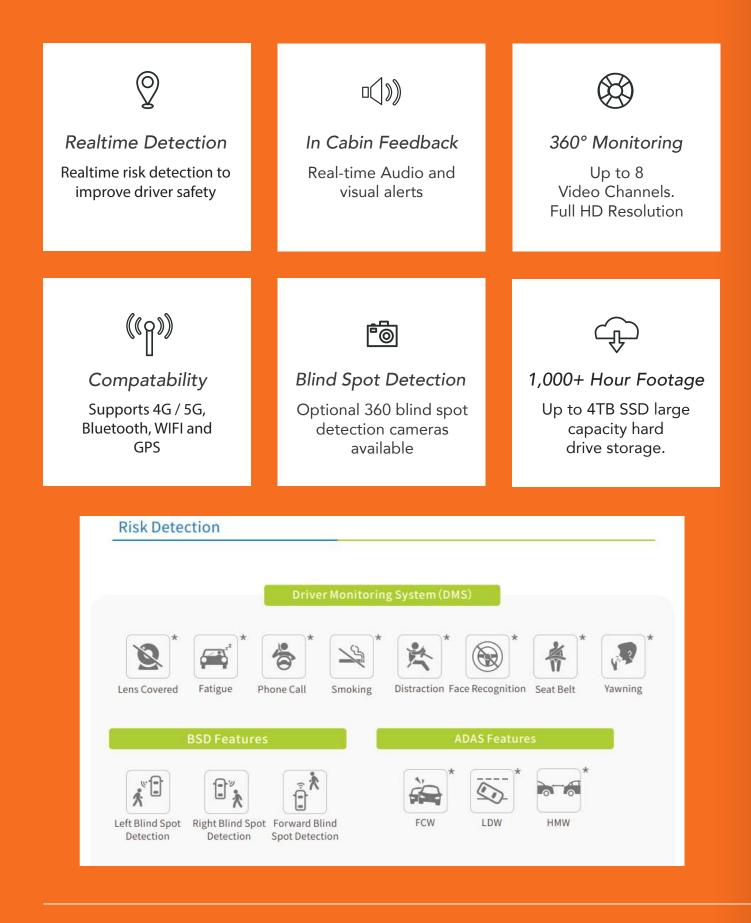

#### FEATURES

Get instant SMS / Email alerts for speeding, harsh driving, acceleration, etc.

Alarm inputs for instant duress alerts or input monitoring like PTO engagement.

Supports OBD / CANBUS integration for live tracking of engine data (Fuel usage, RPM & fault codes).

BSD (Blind Spot Detection) and AI Fatigue and Distraction monitoring add-on.