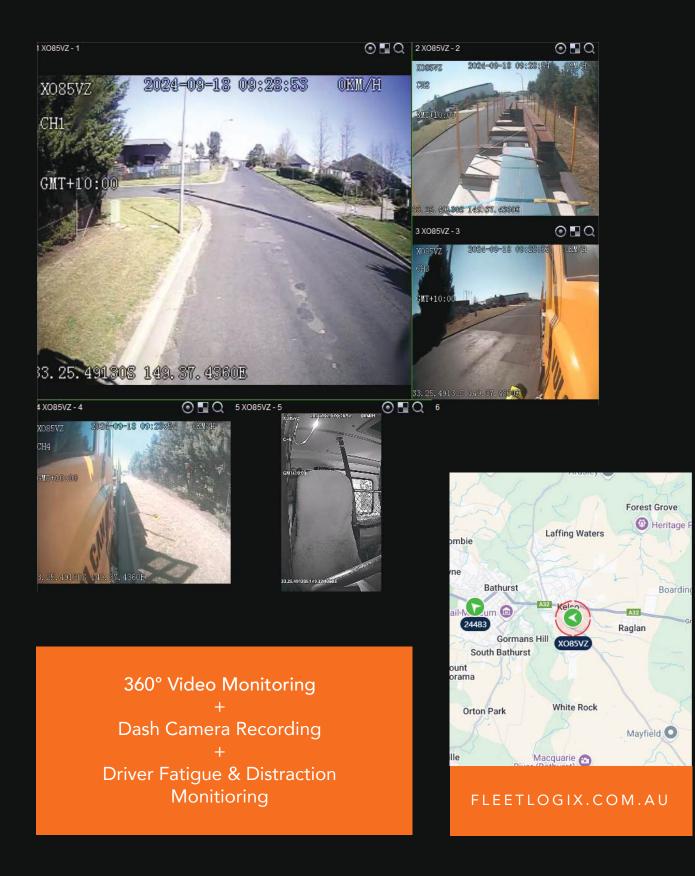

### DESCRIPTION

The FL-550 is an advanced compact all-in-one MDVR with AI processing and large video storage for fleet video monitoring and risk detection.

Live fleet tracking with live video streaming (both current and historic) from up to 8 channels of video recording.