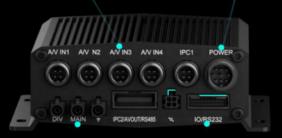

FL-460

6 FHD Video Channels

4\*AHD+2\*IPC for better Al expandability

8-36V Wide Voltage Range

Compatible with all vehicle types

Fakra Antenna Socket

Easy and Fool Proof Installation

Rich Peripheral Interface

GP10, Serial & CAN

360° video monitoring with Built-in AI and Extended Storage

FLEETLOGIX.COM.AU