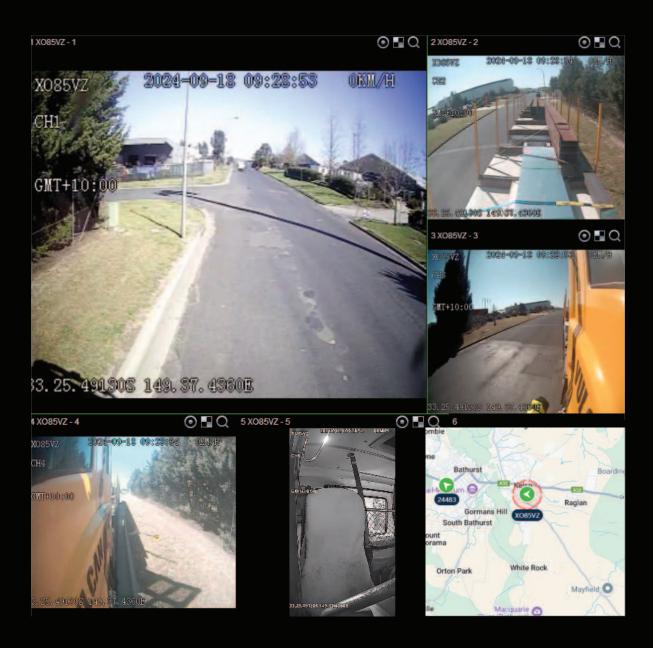

#### **FEATURES**

Realtime GPS tracking on google maps

Realtime Tracking

Live Stream

Footage

Up to 8 video channels with full HD resolution

Realtime speeding ()) and driver behaviour alerts

On-Going Alerts

Cloud

Storage

Event footage is automatically uploaded to the cloud platform

Vehicle usage and driving history stored for up to

Fleet Access

Full suite of reports of historic events

Manage Records

1000+ Hour and up to 4TB SSD