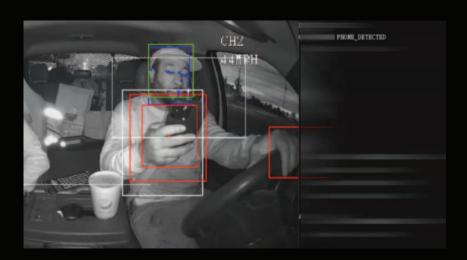

rent and historic) from up to 5 cameras.

Up to 4Tb in encrypted and password protected SSD storage, plus optional additional 1Tb storage (2x 512Gb) in the dual SD card slots for extra storage.

Tamper proof lockable hard disk tray and instant alerts for tampering with or covering any of the cameras or wiring.

Get instant SMS / Email alerts for speeding, harsh driving, acceleration, etc.

Alarm inputs for instant duress alerts or input monitoring like PTO engagement.

Supports OBD / CANBUS integration for live tracking of engine data (Fuel usage, RPM & fault codes).

Compatible with the BSD (Blind Spot Detection) and Al Fatigue and Distraction monitoring add-on.



# FATIGUE MONITORING [OPTIONAL MODULE]

### **FleetL**ogix

Yawning



**Seatbelt Detection** 



Phone Usage & Distraction



## All-IN-ONE



55% smaller with this new design!
Reduce the costs of transportation and installation!