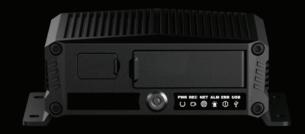

FL-460

6 FHD Video Channels

4\*AHD+2\*IPC for better Al expandability

8-36V Wide Voltage Range

Compatible with all vehicle types

Fakra Antenna Socket

Easy and Fool Proof Installation

Rich Peripheral Interface

## All-IN-ONE

55% smaller with this new design!
Reduce the costs of transportation and installation!