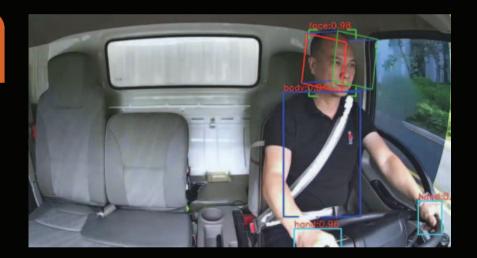

# FATIGUE MONITORING [OPTIONAL MODULE]

### **FleetL**ogix

Yawning

**Seatbelt Detection** 

Phone Usage & Distraction

Compatible with the BSD (Blind Spot Detection) and Al Fatigue and Distraction monitoring add-on.